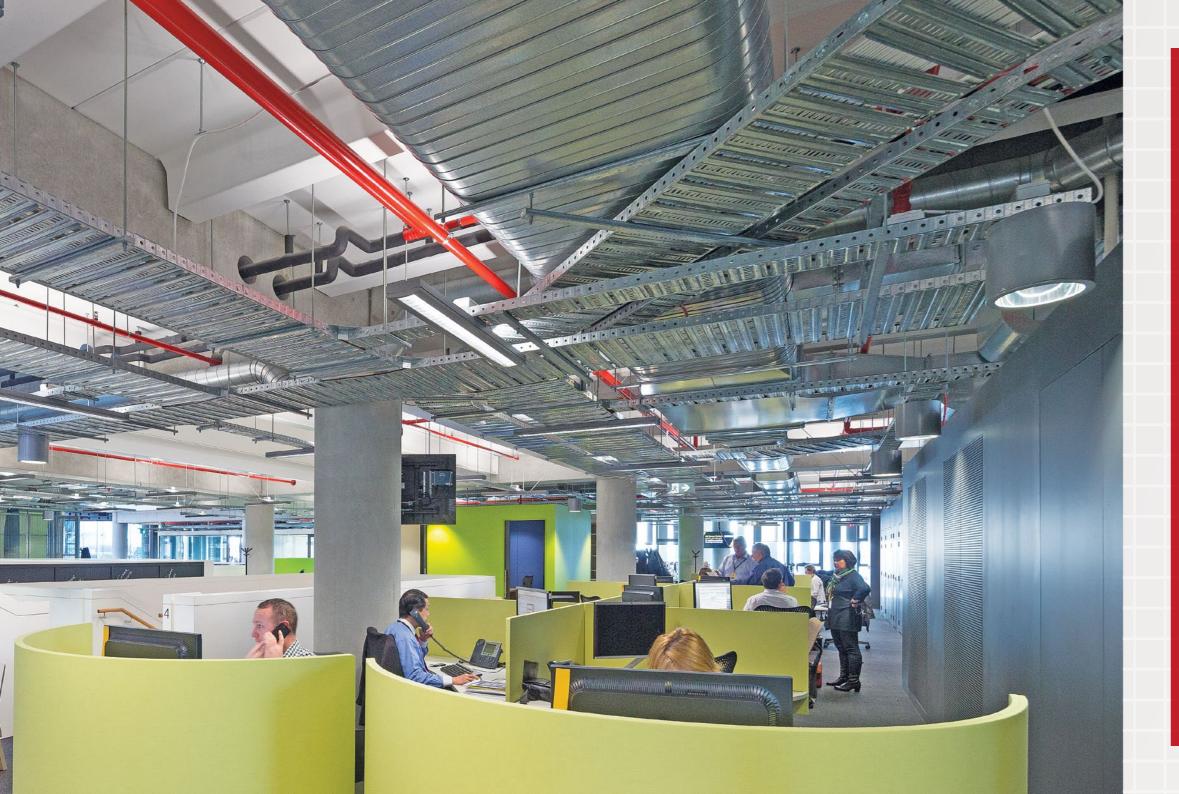

### AUSTRALIA'S LEADING RANGE OF CABLE AND PIPE SUPPORT SYSTEMS.

- Channel/Strut
- Cable Tray
- Cable Mesh
- Cable Duct

- NEMA Cable Ladders
   NEMA 1, NEMA 2, NEMA 3, NEMA 20C
   Galvanised, Stainless Steel,
   Aluminium & FRP
- AS3013:2005 Compliant Fire Rated Systems
- Pipe Clamps & Hangers

EzyStrut manufactures one of the most diverse range of cable and pipe support solutions in the industry, suitable for almost any application and in a variety of finishes.

EzyStrut's products are found in numerous iconic Asia-Pacific locations, including commercial constructions, wharfs, mine sites, tunnels, power stations and more.

A contributing factor to EzyStrut's continued success is the ability to deliver customised cable and pipe support solutions at competitive prices while maintaining an extensive shelf range.

EzyStrut remains the only major Australian manufacturer of cable and pipe supports.