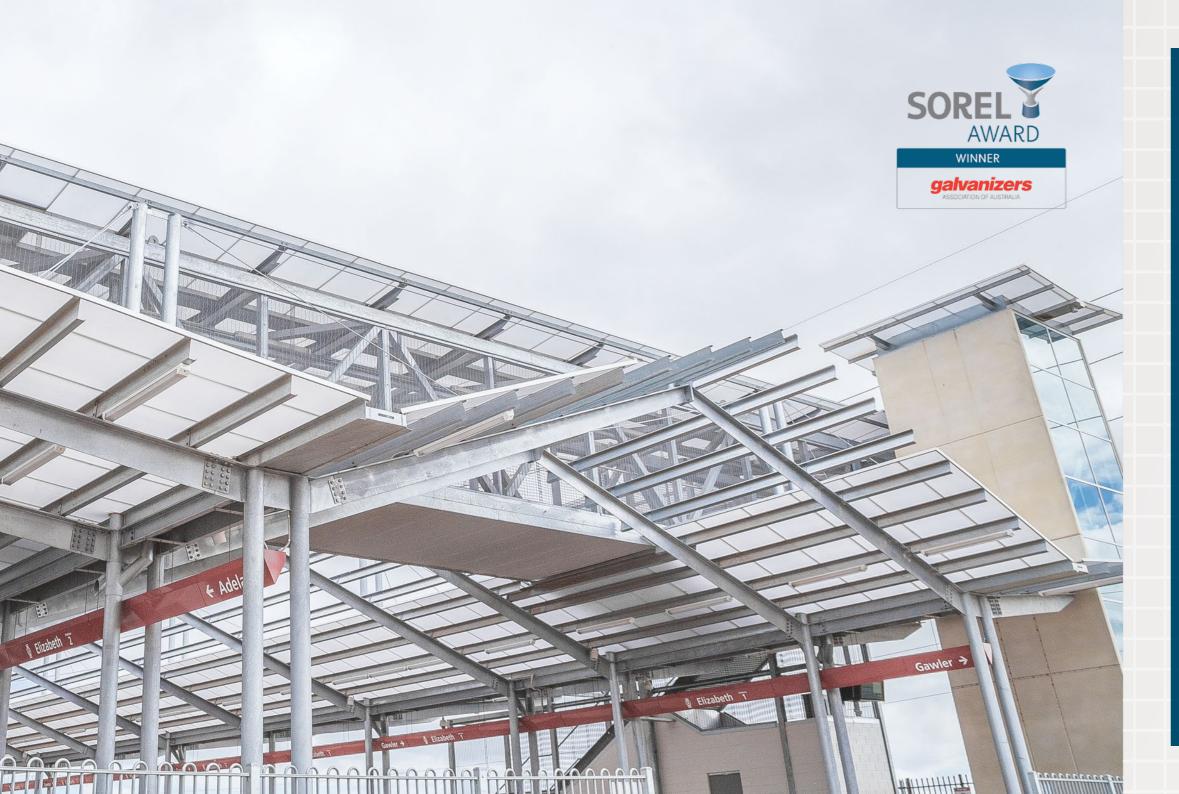

# OF THE LARGEST, SMALLEST, AND MOST COMPLEX CONSTRUCTION INFRASTRUCTURE.

- Multi-Award Winning Galvaniser
- AS/NZS4680:2006 Compliant
- Hot Dip Galvanising of members up to 13.5m long

- 'Double Dipping' available to offer an increase in length capability
- Spin Galvanising Plant for a diverse range of small products, particularly suited to hinged or threaded components

A member of the Galvanizing Association of Australia (GAA) Korvest Galvanisers is a leading galvaniser in Australia.

Korvest operates 2 galvanising kettles in SA: A state-of-the-art ceramic kettle for high temperature spin galvanising of small products, and a large hot dip galvanising bath allowing single dipping of structural members up to 13.5m in length.

With all work finished to AS/NZS4680:2006 and with stringent quality control throughout the process, Korvest has been sought for international galvanising requirements.

www.korvestgalvanisers.com.au