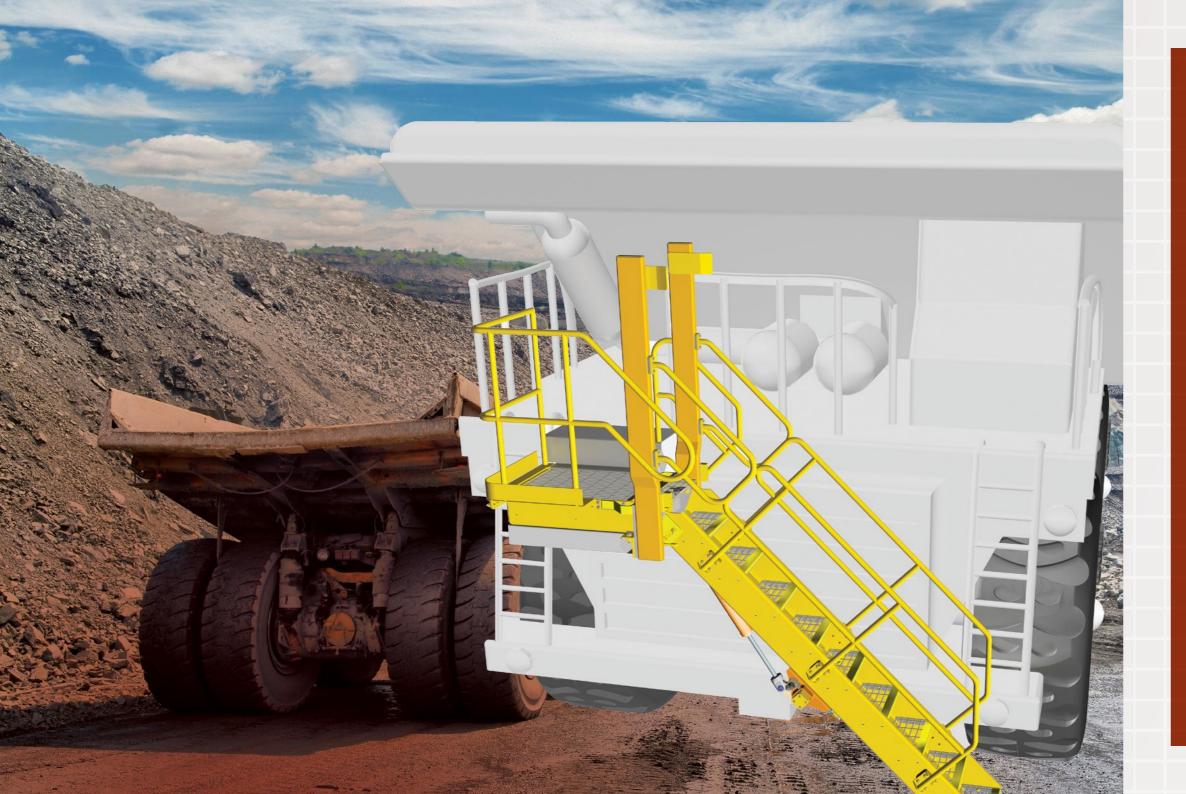

## SAFETY ACCESS SYSTEMS FOR ALL LARGE MOBILE EQUIPMENT.

- Folding Retractable Stairways
- Boom/Parallel Arm Elevating Platforms
- Fire Emergency Egress
  Systems

- Emergency Egress Stainless Steel Rope Ladders
- Sun Blinds customised to suit major mobile mining and construction equipment
- EVA-A-LIGHTS LED lights: A direct replacement for brake, indicator and tail lights

All access systems supplied by Power Step are designed and manufactured in Australia and offer access solutions for equipment in the mining, rail, marine and aviation industries.

Power Step exports its products to Indonesia, Papua New Guinea, New Zealand, New Caledonia, and beyond. Since its inception, Power Step has manufactured and sold over 800 access systems. Power Step has designed access systems for all major OEMs.

All access systems designed by Power Step comply with the relevant Australian Standards (AS1657/AS3868/SAE J185).

www.powerstep.com.au