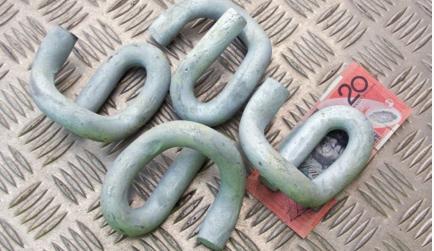

# OF THE LARGEST, SMALLEST, AND MOST COMPLEX CONSTRUCTION INFRASTRUCTURE.

- Multi-Award Winning Galvaniser
- AS/NZS4680:2006 Compliant
- Hot Dip Galvanising of members up to 13.5m long

- 'Double Dipping' available to offer an increase in length capability
- Spin Galvanising Plant for a diverse range of small products, particularly suited to hinged or threaded components

A member of the Galvanizing Association of Australia (GAA) Korvest Galvanisers is a leading galvaniser in Australia.

Korvest operates 2 galvanising kettles in SA: A state-of-the-art ceramic kettle for high temperature spin galvanising of small products, and a large hot dip galvanising bath allowing single dipping of structural members up to 13.5m in length.