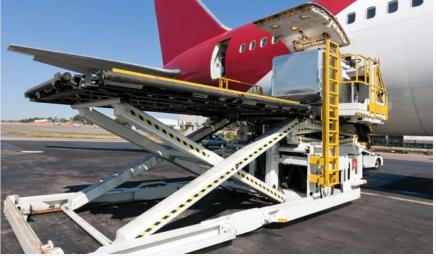

## SAFETY ACCESS SYSTEMS FOR ALL LARGE MOBILE EQUIPMENT.

- Folding Retractable Stairways
- Boom/Parallel Arm Elevating Platforms
- Fire Emergency Egress
  Systems

- Emergency Egress Stainless Steel Rope Ladders
- Sun Blinds customised to suit major mobile mining and construction equipment
- EVA-A-LIGHTS LED lights: A direct replacement for brake, indicator and tail lights

All access systems supplied by Power Step are designed and manufactured in Australia and offer access solutions for equipment in the mining, rail, marine and aviation industries.

Power Step exports its products to Indonesia, Papua New Guinea, New Zealand, New Caledonia, and beyond. Since its inception, Power Step has manufactured and sold over 800 access systems. Power Step has designed access systems for all major OEMs.

All access systems designed by Power Step comply with the relevant Australian Standards (AS1657/AS3868/SAE J185).

www.powerstep.com.au