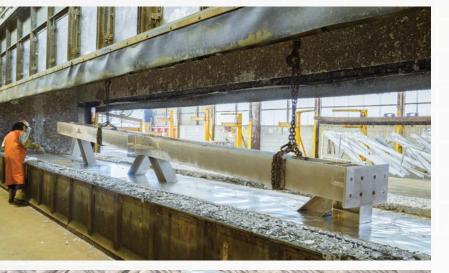

# OF THE LARGEST, SMALLEST, AND MOST COMPLEX CONSTRUCTION INFRASTRUCTURE.

- Multi-Award Winning Galvaniser
- AS/NZS4680:2006 Compliant
- Hot Dip Galvanising of members up to 13.5m long

- 'Double Dipping' available to offer an increase in length capability
- Spin Galvanising Plant for a diverse range of small products, particularly suited to hinged or threaded components

A member of the Galvanizing Association of Australia (GAA) Korvest Galvanisers is a leading galvaniser in Australia.

Korvest operates 2 galvanising kettles in SA: A state-of-the-art ceramic kettle for high temperature spin galvanising of small products, and a large hot dip galvanising bath allowing single dipping of structural members up to 13.5m in length.

With all work finished to AS/NZS4680:2006 and with stringent quality control throughout the process, Korvest has been sought for international galvanising requirements.

www.korvestgalvanisers.com.au