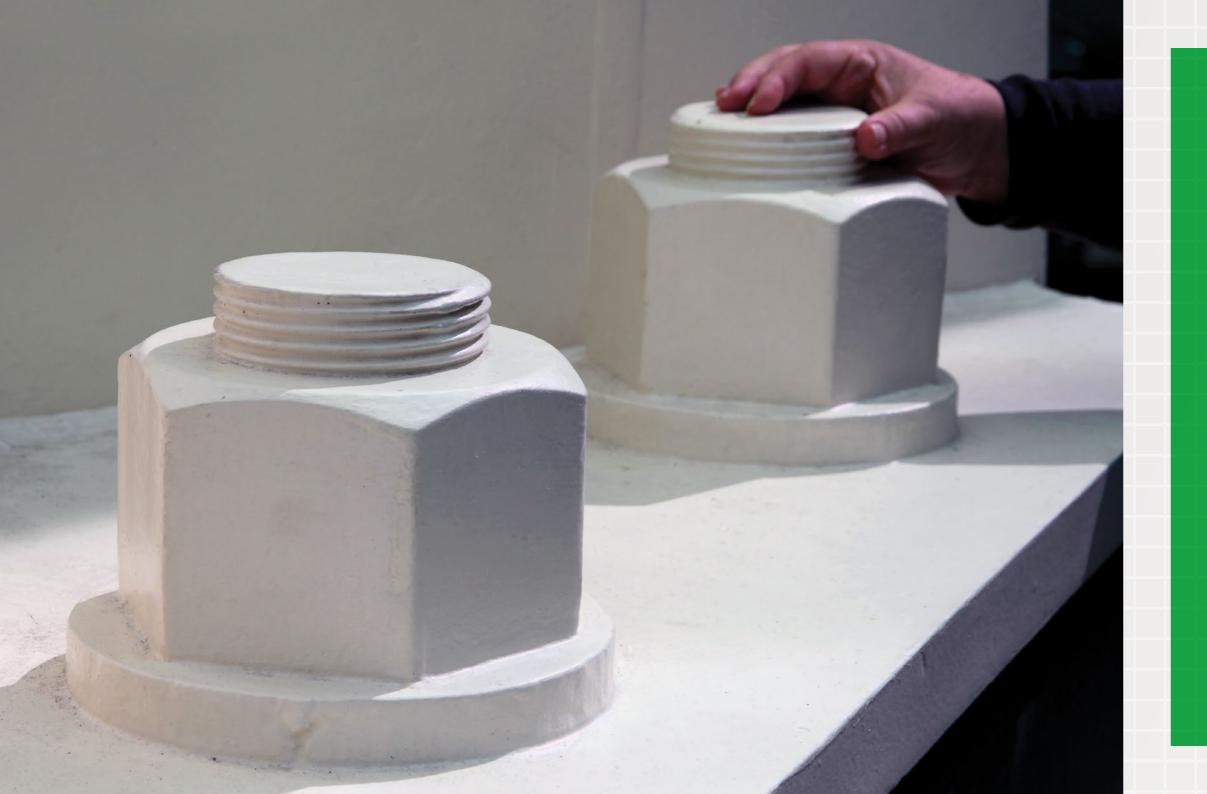

# OF THE LARGEST, SMALLEST, AND MOST COMPLEX CONSTRUCTION INFRASTRUCTURE.

- Multi-Award Winning Galvaniser
- AS/NZS4680:2006 Compliant
- Hot Dip Galvanising of members up to 13.5m long

- 'Double Dipping' available to offer an increase in length capability
- Spin Galvanising Plant for a diverse range of small products, particularly suited to hinged or threaded components

A member of the Galvanizing Association of Australia (GAA) Korvest Galvanisers is a leading galvaniser in Australia.

Korvest operates 2 galvanising kettles in SA: A state-of-the-art ceramic kettle for high temperature spin galvanising of small products, and a large hot dip galvanising bath allowing single dipping of structural members up to 13.5m in length.