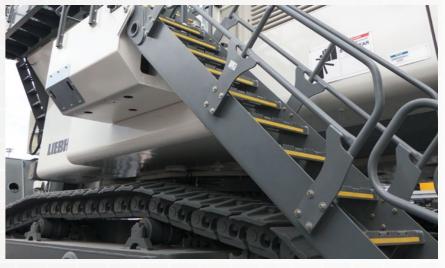

## SAFETY ACCESS SYSTEMS FOR ALL LARGE MOBILE EQUIPMENT.

- Folding Retractable Stairways
- Boom/Parallel Arm Elevating Platforms
- Fire Emergency Egress
  Systems

- Emergency Egress Stainless Steel Rope Ladders
- Sun Blinds customised to suit major mobile mining and construction equipment
- EVA-A-LIGHTS LED lights: A direct replacement for brake, indicator and tail lights

All access systems supplied by Power Step are designed and manufactured in Australia and offer access solutions for equipment in the mining, rail, marine and aviation industries.

Power Step exports its products to Indonesia, Papua New Guinea, New Zealand, New Caledonia, and beyond. Since its inception, Power Step has manufactured and sold over 800 access systems. Power Step has designed access systems for all major OEMs.

All access systems designed by Power Step comply with the relevant Australian Standards (AS1657/AS3868/SAE J185).

www.powerstep.com.au